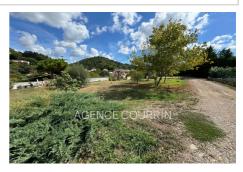

## Land 1434 La Roquette-sur-Siagne

Located in the popular area of La Roquette Sur Siagne, in the heart of a residential area, and in a quiet area, superb flat land of approximately 1100m², which can accommodate a construction of up to 328m² in R+1. Land connected to the public sanitation network. Water and electricity networks pass along the edge of the property. Land free of builder. Ideal location, close to schools, shops and main roads. To visit without delay! Land offered EXCLUSIVELY by your ORPI real estate agency.