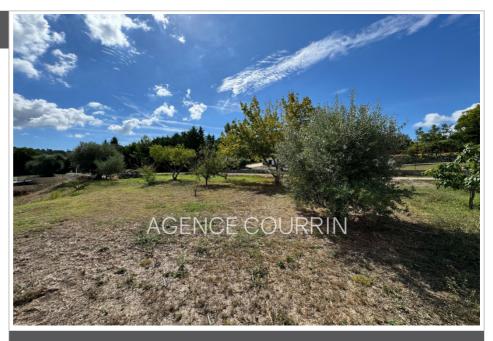

## Land 1434 La Roquette-sur-Siagne

Located in the popular area of La Roquette Sur Siagne, in the heart of a residential area, and in a quiet area, superb flat land of approximately 1100m², which can accommodate a construction of up to 328m² in R+1. Land connected to the public sanitation network. Water and electricity networks pass along the edge of the property. Land free of builder. Ideal location, close to schools, shops and main roads. To visit without delay! Land offered EXCLUSIVELY by your ORPI real estate agency.