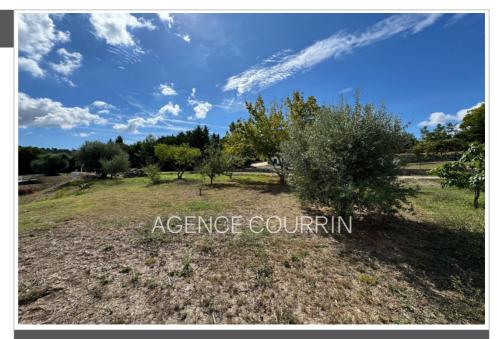

## Land 1434 La Roquette-sur-Siagne

Located in the popular area of La Roquette Sur Siagne, in the heart of a residential area, and in a quiet area, superb flat land of approximately 1100m<sup>2</sup>, which can accommodate a construction of up to 328m<sup>2</sup> in R+1. Land connected to the public sanitation network. Water and electricity networks pass along the edge of the property. Land free of builder. Ideal location, close to schools, shops and main roads. To visit without delay! Land offered EXCLUSIVELY by your ORPI real estate agency.