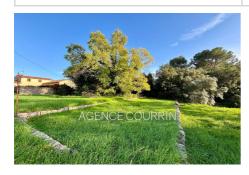

## 270 000 €

For sale land
Surface: 879 m²
Exposition: Sud ouest
View: Verdure
Features:

quiet, Sera viabilisé, 20% d'emprise au sol

## Land 1461 Grasse

Located in the popular Saint-Jacques district, in absolute calm, pleasant plot of 879 m² which will be serviced for sale (water, EDF, mains drainage). Resulting from a development permit consisting of 4 building lots, this land benefits from a great potential footprint being in the UCd zone of the PLU in force (20% footprint and R+1 tolerated). Main exposure: South-West (beautiful sunshine). Green view. To see without delay! Ideal for families! Close to schools, amenities and expressway. All the conditions to be discovered in agency. Land offered for sale in CO-EXCLUSIVITY by your real estate agency ORPI Saint-Jacques.