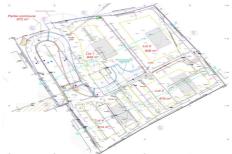

## Land 1461 Grasse

Located in the popular Saint-Jacques district, in absolute calm, pleasant plot of 879 m² which will be serviced for sale (water, EDF, mains drainage). Resulting from a development permit consisting of 4 building lots, this land benefits from a great potential footprint being in the UCd zone of the PLU in force (20% footprint and R+1 tolerated). Main exposure: South-West (beautiful sunshine). Green view. To see without delay! Ideal for families! Close to schools, amenities and expressway. All the conditions to be discovered in agency. Land offered for sale in CO-EXCLUSIVITY by your real estate agency ORPI Saint-Jacques.