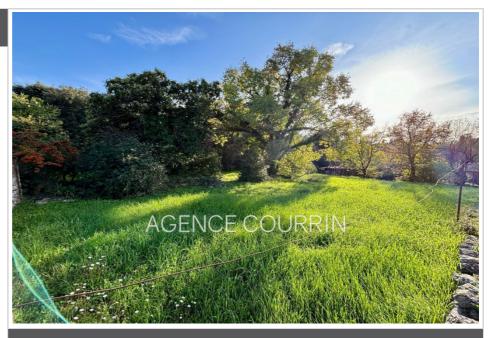

## 270 000 €

For sale land
Surface: 879 m²
Exposition: Sud ouest
View: Verdure
Features:

quiet, Sera viabilisé, 20% d'emprise au sol

## Land 1461 Grasse

Located in the popular Saint-Jacques district, in absolute calm, pleasant plot of 879 m² which will be serviced for sale (water, EDF, mains drainage). Resulting from a development permit consisting of 4 building lots, this land benefits from a great potential footprint being in the UCd zone of the PLU in force (20% footprint and R+1 tolerated). Main exposure: South-West (beautiful sunshine). Green view. To see without delay! Ideal for families! Close to schools, amenities and expressway. All the conditions to be discovered in agency. Land offered for sale in CO-EXCLUSIVITY by your real estate agency ORPI Saint-Jacques.