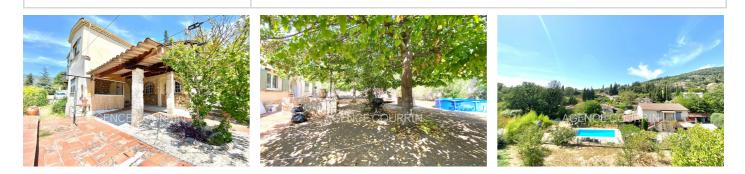

## House 1428 Grasse

Located at the exit of the Saint-Jacques sector and at the entrance to Saint-Anne in Grasse, close to schools, shops and 8 minutes from the expressway, pleasant Charming House of approximately 194 m2. It consists on the ground floor of a living room opening onto a balcony, furnished and equipped independent kitchen, two bedrooms, bathroom with toilets, summer kitchen of 21 m2 with independent access which can be converted into a studio. Upstairs, attic to be converted under an attic of approximately 60m2 with high ceilings at the ridge. On the garden level (connected to the ground floor by an internal staircase), a studio with kitchenette with independent access to the outside, bedroom, bathroom with toilets, laundry room. A garage completes this property. Swimming pool land of 1818 m2. Parking for around ten vehicles. Ideal family lovers of houses with character. House offered exclusively by Orpi by your ORPI real estate agency.