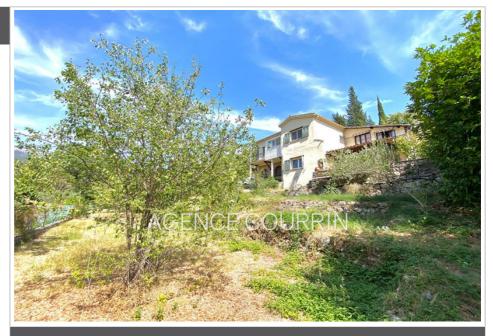

## House 1428 Grasse

Located at the exit of the Saint-Jacques sector and at the entrance to Saint-Anne in Grasse, close to schools, shops and 8 minutes from the expressway, pleasant Charming House of approximately 194 m2. It consists on the ground floor of a living room opening onto a balcony, furnished and equipped independent kitchen, two bedrooms, bathroom with toilets, summer kitchen of 21 m2 with independent access which can be converted into a studio. Upstairs, attic to be converted under an attic of approximately 60m2 with high ceilings at the ridge. On the garden level (connected to the ground floor by an internal staircase), a studio with kitchenette with independent access to the outside, bedroom, bathroom with toilets, laundry room. A garage completes this property. Swimming pool land of 1818 m2. Parking for around ten vehicles. Ideal family lovers of houses with character. House offered exclusively by Orpi by your ORPI real estate agency.