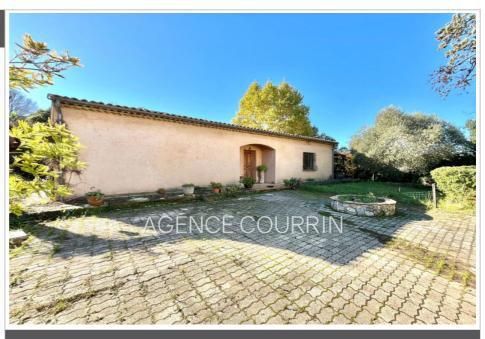

## House 1456 Grasse

Located in the Plan de Grasse area, in the immediate vicinity of the Grasse-Cannes expressway (3 minutes by car), shops and schools, pleasant single-storey detached house of 111 m². It consists of an entrance hall, large double living room of 45 m², separate kitchen, two master bedrooms each with shower room and bathroom, separate toilet. A 2.16m high basement covering the entire house completes the property. Flat land of 1570 m² with carport and wooden chalet (serviced). Possibility of fitting out a third bedroom by moving the kitchen into the living room. Refreshments to be expected but great potential with large volumes. Energy class: D. House offered exclusively by your ORPI real estate agency in Grasse.