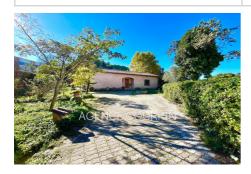

## House 1456 Grasse

Located in the Plan de Grasse area, in the immediate vicinity of the Grasse-Cannes expressway (3 minutes by car), shops and schools, pleasant single-storey detached house of 111 m². It consists of an entrance hall, large double living room of 45 m², separate kitchen, two master bedrooms each with shower room and bathroom, separate toilet. A 2.16m high basement covering the entire house completes the property. Flat land of 1570 m² with carport and wooden chalet (serviced). Possibility of fitting out a third bedroom by moving the kitchen into the living room. Refreshments to be expected but great potential with large volumes. Energy class: D. House offered exclusively by your ORPI real estate agency in Grasse.