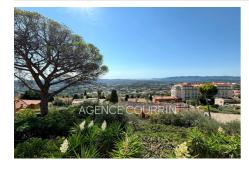

#### House 1440 Grasse

Located in the popular and residential area of Grasse-Est, in a dominant position, pleasant detached house of approximately 97m². Composed of a main apartment on the ground floor, type 3 rooms of approximately 59m² with a patio, living room opening onto a balcony with breathtaking views, separate furnished and equipped kitchen, a bedroom, a bathroom and separate toilets; an independent studio on the first floor of 21m² with its balcony with breathtaking views; an independent bedroom integrating its water corner on the garden level with its independent access at the front. Annexes = laundry room, boiler room, cellar. Land of approximately 410m², in full ownership, fully fenced, with above-ground swimming pool. Breathtaking view of the sea and the city center, all without any vis-à-vis. Parking for one vehicle and possibility of easy parking in the neighborhood. Renovation work to be expected. House connected to the sewer system. Energy class:...