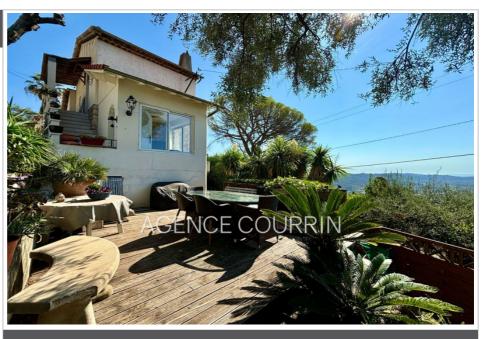

#### House 1440 Grasse

Located in the popular and residential area of Grasse-Est, in a dominant position, pleasant detached house of approximately 97m². Composed of a main apartment on the ground floor, type 3 rooms of approximately 59m² with a patio, living room opening onto a balcony with breathtaking views, separate furnished and equipped kitchen, a bedroom, a bathroom and separate toilets; an independent studio on the first floor of 21m² with its balcony with breathtaking views; an independent bedroom integrating its water corner on the garden level with its independent access at the front. Annexes = laundry room, boiler room, cellar. Land of approximately 410m², in full ownership, fully fenced, with above-ground swimming pool. Breathtaking view of the sea and the city center, all without any vis-à-vis. Parking for one vehicle and possibility of easy parking in the neighborhood. Renovation work to be expected. House connected to the sewer system. Energy class:...