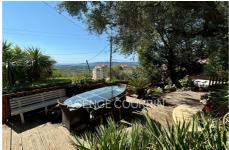

#### House 1440 Grasse

Located in the popular and residential area of Grasse-Est, in a dominant position, pleasant detached house of approximately 97m². Composed of a main apartment on the ground floor, type 3 rooms of approximately 59m² with a patio, living room opening onto a balcony with breathtaking views, separate furnished and equipped kitchen, a bedroom, a bathroom and separate toilets; an independent studio on the first floor of 21m² with its balcony with breathtaking views; an independent bedroom integrating its water corner on the garden level with its independent access at the front. Annexes = laundry room, boiler room, cellar. Land of approximately 410m², in full ownership, fully fenced, with above-ground swimming pool. Breathtaking view of the sea and the city center, all without any vis-à-vis. Parking for one vehicle and possibility of easy parking in the neighborhood. Renovation work to be expected. House connected to the sewer system. Energy class:...