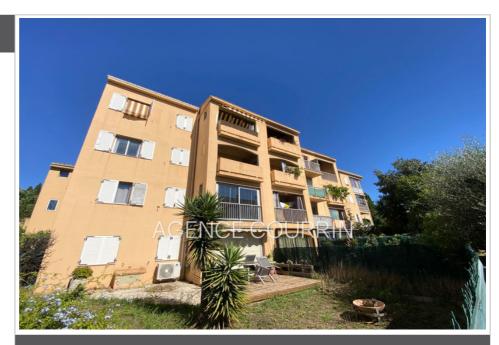

### Apartment 1438 Grasse

Located in a closed and secure condominium, studio-type apartment on the second floor with elevator. It consists of: an entrance, kitchenette, living room and a bathroom with toilet. Modernization work to be expected. Rented 550€/charges included furnished. Monthly condominium charges of: 56€/month (including cold water, elevator and general common charges). Private parking and a cellar complete this property. Close to amenities (schools, shops and main roads). Very good rental yield! Apartment offered for sale by your real estate agency ORPI Agence COURRIN