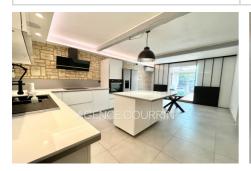

## Apartment 1510 Grasse

Located in a gated and secure condominium in Plan de Grasse, close to schools (2 minutes by car), the expressway (5 minutes) and shops (5 minutes). Pleasant 4room apartment of 84 m2 (69.40 m<sup>2</sup> Carrez Law + 14.84 m<sup>2</sup> veranda Outside Carrez Law) on the ground floor. It consists of an entrance hall with cupboards, living room with open fitted and equipped kitchen, veranda, 3 bedrooms, bathroom, toilets. Garden of approximately 40 m<sup>2</sup>. Two garages in the basement complete the property. Good general condition. Monthly condominium charges: €171/month including cold water. Energy class: C. Apartment offered by your ORPI real estate agency in Grasse.