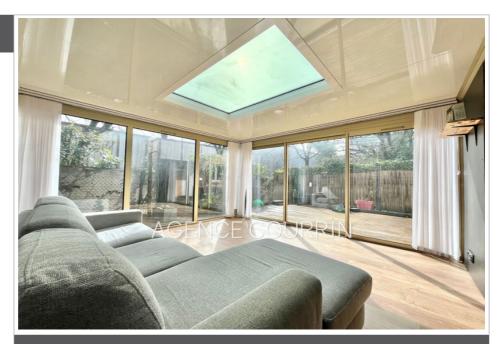

## Apartment 1510 Grasse

Located in a gated and secure condominium in Plan de Grasse, close to schools (2 minutes by car), the expressway (5 minutes) and shops (5 minutes). Pleasant 4room apartment of 84 m2 (69.40 m<sup>2</sup> Carrez Law + 14.84 m<sup>2</sup> veranda Outside Carrez Law) on the ground floor. It consists of an entrance hall with cupboards, living room with open fitted and equipped kitchen, veranda, 3 bedrooms, bathroom, toilets. Garden of approximately 40 m<sup>2</sup>. Two garages in the basement complete the property. Good general condition. Monthly condominium charges: €171/month including cold water. Energy class: C. Apartment offered by your ORPI real estate agency in Grasse.