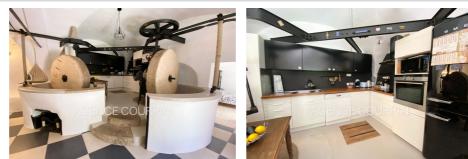

## Apartment 1435 Grasse

Located in the popular and residential area of St-Jean, in a small condominium, pleasant atypical 3-room apartment with a Carrez Law surface area of approximately 86m<sup>2</sup>. It is composed on the garden level: an entrance hall, double living room, open fitted, furnished and equipped kitchen, two bedrooms, including a master bedroom with bathroom, pantry and toilets, shower room and separate toilets. Adjoining garden with an area of approximately 200m<sup>2</sup>. Very good general condition, no work required! Clear view of the greenery. Exposure: South-East. Possibility of parking one or more Smart or two-wheeled vehicles. Easy parking in the neighborhood. Monthly condominium charges of: €81/month. Energy class: E. Close to amenities (schools, shops and main roads). Apartment offered for sale by your ORPI real estate agency.