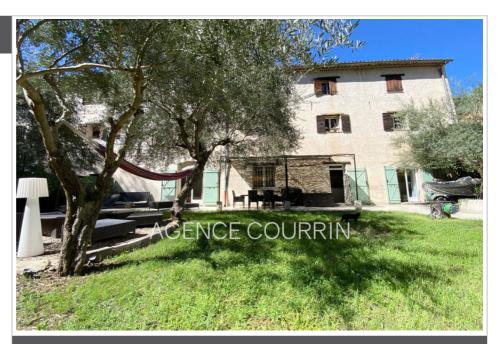

## Apartment 1435 Grasse

Located in the popular and residential area of St-Jean, in a small condominium, pleasant atypical 3-room apartment with a Carrez Law surface area of approximately 86m<sup>2</sup>. It is composed on the garden level: an entrance hall, double living room, open fitted, furnished and equipped kitchen, two bedrooms, including a master bedroom with bathroom, pantry and toilets, shower room and separate toilets. Adjoining garden with an area of approximately 200m<sup>2</sup>. Very good general condition, no work required! Clear view of the greenery. Exposure: South-East. Possibility of parking one or more Smart or two-wheeled vehicles. Easy parking in the neighborhood. Monthly condominium charges of: €81/month. Energy class: E. Close to amenities (schools, shops and main roads). Apartment offered for sale by your ORPI real estate agency.