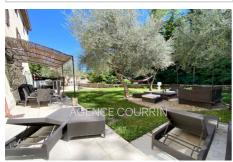

## Apartment 1435 Grasse

Located in the popular and residential area of St-Jean, in a small condominium, pleasant atypical 3-room apartment with a Carrez Law surface area of approximately 86m<sup>2</sup>. It is composed on the garden level: an entrance hall, double living room, open fitted, furnished and equipped kitchen, two bedrooms, including a master bedroom with bathroom, pantry and toilets, shower room and separate toilets. Adjoining garden with an area of approximately 200m<sup>2</sup>. Very good general condition, no work required! Clear view of the greenery. Exposure: South-East. Possibility of parking one or more Smart or two-wheeled vehicles. Easy parking in the neighborhood. Monthly condominium charges of: €81/month. Energy class: E. Close to amenities (schools, shops and main roads). Apartment offered for sale by your ORPI real estate agency.