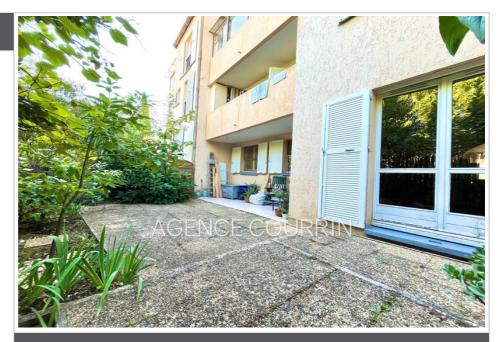

## 237 000 €

For sale apartment 3 rooms Surface : 67 m² Year of construction : 1970 Exposition : Nord View : Jardin Hot w ater : Individuelle Inner condition : good Building condition : good Features : Jardin 50 m², double glazing, calm

## Apartment 1444 Grasse

Located in Plan de Grasse, in a closed and secure condominium with green spaces, in the immediate vicinity of the Grasse-Cannes expressway, pleasant 3room apartment on the garden level. It consists of an entrance hall with storage, living room opening onto a semi-open furnished and equipped kitchen, two bedrooms, shower room and toilets. A fenced exterior of approximately 50 m<sup>2</sup> completes the property. Very good state of conservation but refreshments to be expected. Collective parking in the residence and possibility of acquiring an additional closed garage in the basement ( $\in$ 20,000). Monthly condominium charges:  $\in$ 149/month including cold water. Energy class: E. Apartment offered exclusively by your ORPI real estate agency.