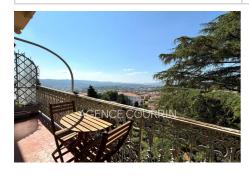

## Apartment 1426 Grasse

Located east of Grasse in a renowned bourgeois building from the 1850s, superb corner apartment, on a high floor with elevator, 3-room apartment of 75m². It is composed of an entrance, living room with open kitchen furnished and equipped totaling more than 33m², two bedrooms (one with dressing room + office area, and the other with office area), a shower room, toilets and laundry room. Balcony of 4.33m² with view of the sea and the city center, not overlooked. Good general condition. Exceptional old charm (beautiful high ceilings, period elevator, caretaker). Close to the city center on foot. Huge communal park to enjoy the outdoors. Possibility of recovering a parking space for rent (for €75 / month). Public parking at the foot of the building. Annual condominium charges: €3116 (heating and water included). Energy class C. Apartment offered for sale EXCLUSIVELY by your ORPI real estate agency.