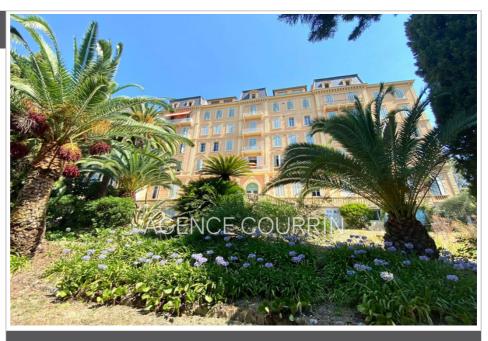

## Apartment 1426 Grasse

Located east of Grasse in a renowned bourgeois building from the 1850s, superb corner apartment, on a high floor with elevator, 3-room apartment of 75m². It is composed of an entrance, living room with open kitchen furnished and equipped totaling more than 33m², two bedrooms (one with dressing room + office area, and the other with office area), a shower room, toilets and laundry room. Balcony of 4.33m² with view of the sea and the city center, not overlooked. Good general condition. Exceptional old charm (beautiful high ceilings, period elevator, caretaker). Close to the city center on foot. Huge communal park to enjoy the outdoors. Possibility of recovering a parking space for rent (for €75 / month). Public parking at the foot of the building. Annual condominium charges: €3116 (heating and water included). Energy class C. Apartment offered for sale EXCLUSIVELY by your ORPI real estate agency.