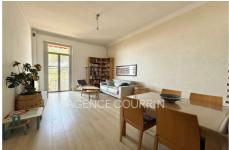

## Apartment 1426 Grasse

Located east of Grasse in a renowned bourgeois building from the 1850s, superb corner apartment, on a high floor with elevator, 3-room apartment of 75m². It is composed of an entrance, living room with open kitchen furnished and equipped totaling more than 33m², two bedrooms (one with dressing room + office area, and the other with office area), a shower room, toilets and laundry room. Balcony of 4.33m² with view of the sea and the city center, not overlooked. Good general condition. Exceptional old charm (beautiful high ceilings, period elevator, caretaker). Close to the city center on foot. Huge communal park to enjoy the outdoors. Possibility of recovering a parking space for rent (for €75 / month). Public parking at the foot of the building. Annual condominium charges: €3116 (heating and water included). Energy class C. Apartment offered for sale EXCLUSIVELY by your ORPI real estate agency.