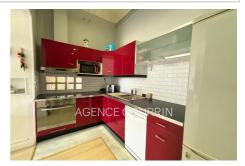

## Apartment 1426 Grasse

Located east of Grasse in a renowned bourgeois building from the 1850s, superb corner apartment, on a high floor with elevator, 3-room apartment of 75m². It is composed of an entrance, living room with open kitchen furnished and equipped totaling more than 33m², two bedrooms (one with dressing room + office area, and the other with office area), a shower room, toilets and laundry room. Balcony of 4.33m² with view of the sea and the city center, not overlooked. Good general condition. Exceptional old charm (beautiful high ceilings, period elevator, caretaker). Close to the city center on foot. Huge communal park to enjoy the outdoors. Possibility of recovering a parking space for rent (for €75 / month). Public parking at the foot of the building. Annual condominium charges: €3116 (heating and water included). Energy class C. Apartment offered for sale EXCLUSIVELY by your ORPI real estate agency.