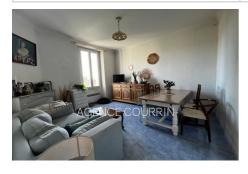

## Apartment 1490 Grasse

Located in a 1940s building, ground floor apartment comprising an entrance hall, living room, fitted kitchen, two large bedrooms, shower room. High ceilings, bright. Panoramic view of Grasse. Cellar. Ideal first purchase or rental investment. Voluntary condominium trustee. Condominium charges €360/year. Condominium of only 4 apartments. A stone's throw from the main access, middle school and high school.