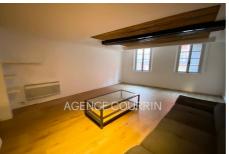

## Apartment 1446 Grasse

Located in the historic center of Grasse, pleasant duplex apartment on the top floor with a living area of approximately 63m². It consists of: an entrance hall with a surface area of approximately 16m², living room, semi-open fitted and furnished kitchen, two bedrooms, and a shower room with toilets. Good general condition. Annual condominium charges of: €480. Energy class: C. Ideal seasonal rental investment or shared accommodation. Close to amenities on foot (schools, campus, shops, and bus station). Apartment offered for sale in CO-EXCLUSIVITY by your ORPI real estate agency.