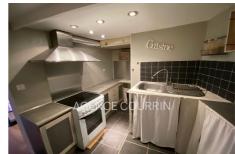

## Apartment 1446 Grasse

Located in the historic center of Grasse, pleasant duplex apartment on the top floor with a living area of approximately 63m². It consists of: an entrance hall with a surface area of approximately 16m², living room, semi-open fitted and furnished kitchen, two bedrooms, and a shower room with toilets. Good general condition. Annual condominium charges of: €480. Energy class: C. Ideal seasonal rental investment or shared accommodation. Close to amenities on foot (schools, campus, shops, and bus station). Apartment offered for sale in CO-EXCLUSIVITY by your ORPI real estate agency.