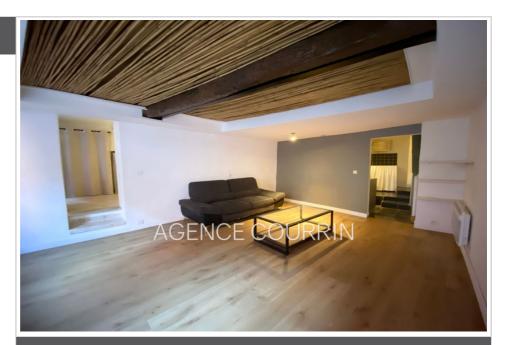

## Apartment 1446 Grasse

Located in the historic center of Grasse, pleasant duplex apartment on the top floor with a living area of approximately 63m². It consists of: an entrance hall with a surface area of approximately 16m², living room, semi-open fitted and furnished kitchen, two bedrooms, and a shower room with toilets. Good general condition. Annual condominium charges of: €480. Energy class: C. Ideal seasonal rental investment or shared accommodation. Close to amenities on foot (schools, campus, shops, and bus station). Apartment offered for sale in CO-EXCLUSIVITY by your ORPI real estate agency.