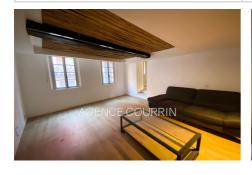

## Apartment 1446 Grasse

Located in the historic center of Grasse, pleasant duplex apartment on the top floor with a living area of approximately 63m². It consists of: an entrance hall with a surface area of approximately 16m², living room, semi-open fitted and furnished kitchen, two bedrooms, and a shower room with toilets. Good general condition. Annual condominium charges of: €480. Energy class: C. Ideal seasonal rental investment or shared accommodation. Close to amenities on foot (schools, campus, shops, and bus station). Apartment offered for sale in CO-EXCLUSIVITY by your ORPI real estate agency.