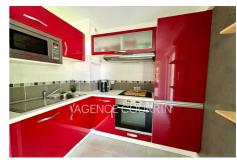

## Apartment 1451 Grasse

Located in a recent and closed residence in Plan-de-Grasse, neighboring the Lancôme horticultural estate, pleasant F2 apartment on the top floor with elevator. It is composed of an entrance, living room with open furnished and equipped kitchen, a bedroom, a bathroom and WC. Corner terrace of approximately  $17m^2$  with a view of nature. A cellar and a double garage of  $25m^2$  complete this property. Very good general condition. Close to amenities and expressway access. To see without delay! Annual condominium charges: 1404euros (cold water included). Energy class C. Apartment offered for sale EXCLUSIVELY by your ORPI Saint-Jacques real estate agency.