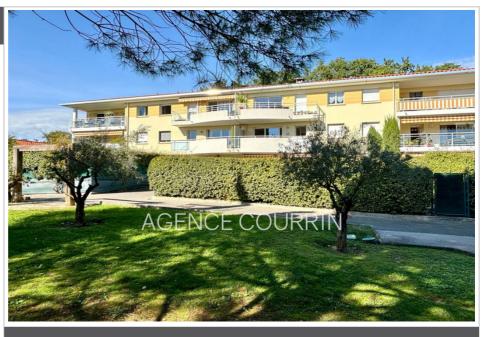

## Apartment 1451 Grasse

Located in a recent and closed residence in Plan-de-Grasse, neighboring the Lancôme horticultural estate, pleasant F2 apartment on the top floor with elevator. It is composed of an entrance, living room with open furnished and equipped kitchen, a bedroom, a bathroom and WC. Corner terrace of approximately  $17m^2$  with a view of nature. A cellar and a double garage of  $25m^2$  complete this property. Very good general condition. Close to amenities and expressway access. To see without delay! Annual condominium charges: 1404euros (cold water included). Energy class C. Apartment offered for sale EXCLUSIVELY by your ORPI Saint-Jacques real estate agency.