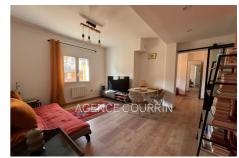

## 135 000 €

For sale apartment

2 rooms

Surface: 43 m<sup>2</sup>

Surface of the living: 14 m<sup>2</sup> Year of construction: 1957 Exposition: Sud ouest View: Sur les toits

Hot water: Individuelle électrique

Inner condition : good

Features:

Aucun travaux à prévoir, double glazing, Terrasse commune, cellar, Faibles

charges de copropriété

1 bedroom

1 bathroom

1 WC

1 cellar

## **Apartment 1452 Grasse**

Located in the historic center of Grasse, pleasant 2-room apartment with a living area of approximately 43m². It consists of: an entrance with storage cupboard, living room, semi-open fitted and furnished kitchen, a bedroom, shower room and separate toilets. Very good general condition, no work to be planned, up to date! Building in very good general condition. Unobstructed view of the rooftops of the historic center. Shared terrace on the upper floor. Monthly condominium charges of: €47. Ideal for investors or first-time buyers. Energy class: E. Close to amenities (schools, shops). Apartment offered EXCLUSIVELY by your ORPI real estate agency.