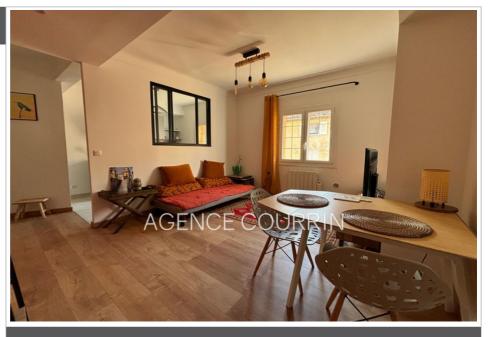

## 135 000 €

For sale apartment

2 rooms

Surface: 43 m<sup>2</sup>

Surface of the living: 14 m<sup>2</sup> Year of construction: 1957 Exposition: Sud ouest View: Sur les toits

Hot water: Individuelle électrique

Inner condition : good

Features:

Aucun travaux à prévoir, double glazing, Terrasse commune, cellar, Faibles

charges de copropriété

1 bedroom

1 bathroom

1 WC

1 cellar

## **Apartment 1452 Grasse**

Located in the historic center of Grasse, pleasant 2-room apartment with a living area of approximately 43m². It consists of: an entrance with storage cupboard, living room, semi-open fitted and furnished kitchen, a bedroom, shower room and separate toilets. Very good general condition, no work to be planned, up to date! Building in very good general condition. Unobstructed view of the rooftops of the historic center. Shared terrace on the upper floor. Monthly condominium charges of: €47. Ideal for investors or first-time buyers. Energy class: E. Close to amenities (schools, shops). Apartment offered EXCLUSIVELY by your ORPI real estate agency.