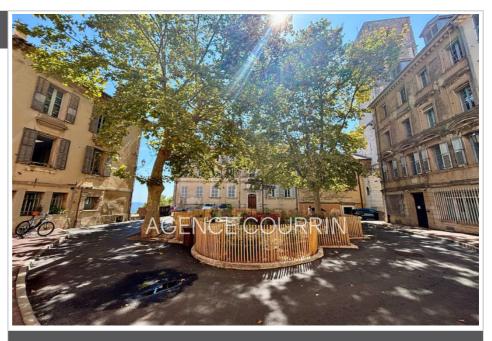

## **Apartment 1430 Grasse**

Located a few meters from the famous Place du 24 Aout, in the heart of the historic center of Grasse, in an old building, pleasant crossing and corner apartment, type 2 rooms of 50m² (46m² Carrez law). With its private entrance at the front, it has an entrance, a living room, a dining room with open kitchen, a bedroom, a bathroom with toilet, a laundry room and a mezzanine (the latter less than 1m80). Apartment requiring modernization work. Work to be planned in the condominium (roofs and facades currently being paid!!). Ideal for craftsmen or investors. Close to amenities and schools! To see without delay! Annual condominium charges €850. Energy class E. Apartment offered for sale EXCLUSIVELY by your real estate agency ORPI Saint-Jacques.